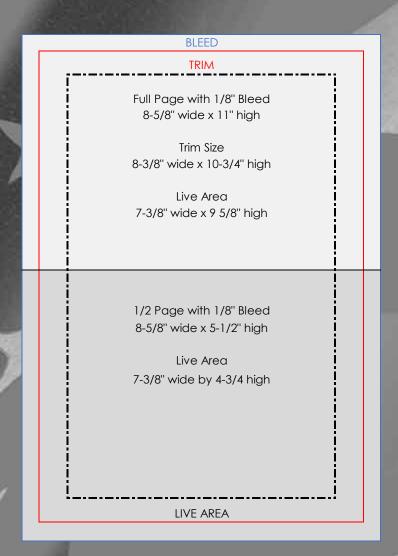

### **FILE SPECS**

- \* High Res PDF
- \* 300DPI
- \* CYMK
- \* Fonts Embedded
- \* Crop Marks Outside Bleed